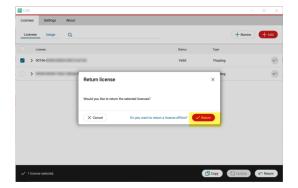

- A dialog box will open asking if you would like to return the license.
- Confirm the correct EID is checked and then select "return"

 The Entitlement ID has been successfully returned. The license is available for activation on another License Server or Workstation. \*\*