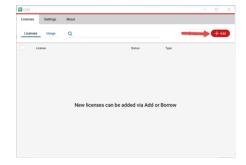

## 3. Activating the Entitlement ID on the new Server or Workstation

 Open the CLM - License Manager from your start menu \*

Select "Add"

- Enter the Entitlement ID
- Select "Add"

Note: \* If you have not installed the CLM – Client Manager it is available for download on myWorld, <a href="https://myworld.leica-geosystems.com/irj/portal">https://myworld.leica-geosystems.com/irj/portal</a>, under your products "Software Tab".