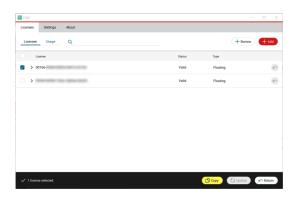

#### 2. Returning an Entitlement ID

- Check the Entitlement ID's box you would like to return
- Select "Return"

- when it has to be right

- Select "Copy".
- Paste the EID in a text document and save it.\*