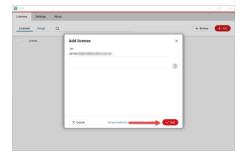

## 3. Activating the Entitlement ID on the new Server or Workstation

 Open the CLM - License Manager from your start menu \*

Select "Add"

- Enter the Entitlement ID
- Select "Add"

Note: \* If you have not installed the CLM – Client Manager it is available for download on myWorld, <a href="https://myworld.leica-geosystems.com/irj/portal">https://myworld.leica-geosystems.com/irj/portal</a>, under your products "Software Tab".