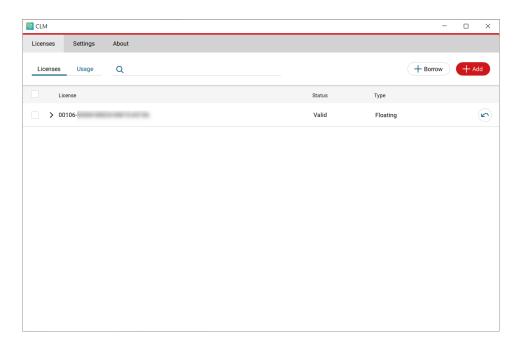

#### 1. Opening the CLM License Manager

- Select your Windows Start Menu
- Scroll down to the Leica Geosystems folder
- Select "CLM License Manager"

#### 2. Returning an Entitlement ID

- Check the Entitlement ID's box you would like to return
- Select "Return"

- when it has to be right

- Select "Copy".
- Paste the EID in a text document and save it.\*