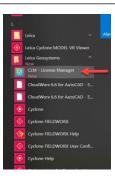

#### 1. Opening the CLM License Manager

- Select your Windows Start Menu
- Scroll down to the Leica Geosystems folder
- Select "CLM License Manager"