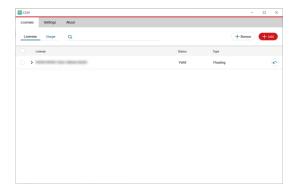

#### 2. Returning an Entitlement ID

- Check the Entitlement ID's box you would like to return
- Select "Return"

- when it has to be right

- Select "Copy".
- Paste the EID in a text document and save it.\*

- A dialog box will open asking if you would like to return the license.
- Confirm the correct EID is checked and then select "return"

 The Entitlement ID has been successfully returned. The license is available for activation on another License Server or Workstation. \*\*