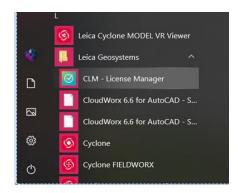

#### 1. Opening the CLM License Manager

- Select your Windows Start Menu
- Scroll down to the Leica Geosystems folder
- Select "CLM License Manager"