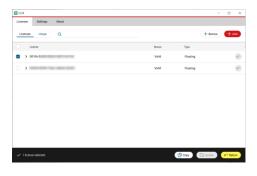

#### 2. Returning an Entitlement ID

- Check the Entitlement ID's box you would like to return
- Select "Return"

- when it has to be right

- Select "Copy".
- Paste the EID in a text document and save it.\*